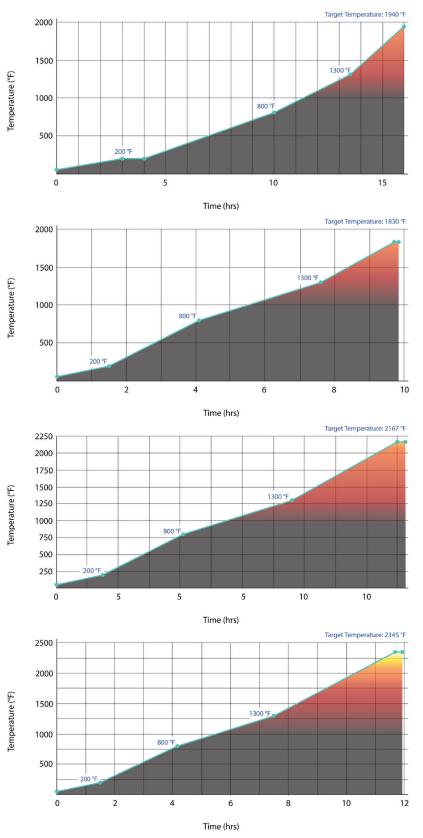

## FIRING SCHEDULES ALREADY PROGRAMMED TO CONTROLLER

The following four profiles have been programmed into your Digital Controller at the factory:

| Profile 1 - Cone 04 Slow Bisque |                            |                      | Hours     |
|---------------------------------|----------------------------|----------------------|-----------|
| Segment 0                       | Setpoint<br>Rate of Change | 200 °F<br>50 °F/hr   | 3         |
| Segment 1                       | Setpoint<br>Rate of Change | DWELL                | 1         |
| Segment 2                       | Setpoint<br>Rate of Change | 800 °F<br>100 °F/hr  | 6         |
| Segment 3                       | Setpoint<br>Rate of Change | 1300 °F<br>150 °F/hr | 3.5       |
| Segment 4                       | Setpoint<br>Rate of Change | 1940 °F<br>150 °F/hr | 2.5       |
| Segment 5                       | Setpoint<br>Rate of Change | END                  |           |
| Total Hours: 16                 |                            |                      | lours: 16 |

| Profile 2 - Cone 06 Glaze Fire |                            |                      | Hours |
|--------------------------------|----------------------------|----------------------|-------|
| Segment 0                      | Setpoint<br>Rate of Change | 200 °F<br>100 °F/hr  | 1.5   |
| Segment 1                      | Setpoint<br>Rate of Change | 800 °F<br>225 °F/hr  | 2.66  |
| Segment 2                      | Setpoint<br>Rate of Change | 1300 °F<br>150 °F/hr | 3.33  |
| Segment 3                      | Setpoint<br>Rate of Change | 1830 °F<br>250 °F/hr | 2.12  |
| Segment 4                      | Setpoint<br>Length of Time | DWELL<br>10 mins.    | .166  |
| Segment 5                      | Setpoint<br>Rate of Change | END                  |       |
|                                |                            | Total Hours: 9.8     |       |

| Profile 3 - Cone | 5 Glaze Fire               |                      | Hours |
|------------------|----------------------------|----------------------|-------|
| Segment 0        | Setpoint<br>Rate of Change | 200 °F<br>100 °F/hr  | 1.5   |
| Segment 1        | Setpoint<br>Rate of Change | 800 °F<br>225 °F/hr  | 2.66  |
| Segment 2        | Setpoint<br>Rate of Change | 1300 °F<br>150 °F/hr | 3.33  |
| Segment 3        | Setpoint<br>Rate of Change | 2167 °F<br>250 °F/hr | 3.5   |
| Segment 4        | Setpoint<br>Length of Time | DWELL<br>15 mins.    | .25   |
| Segment 5        | Setpoint<br>Rate of Change | END                  |       |
|                  |                            | Total Hours: 11.25   |       |

| Profile 4 - Cone | 10 Glaze Fire              |                      | Hours |  |
|------------------|----------------------------|----------------------|-------|--|
| Segment 0        | Setpoint<br>Rate of Change | 200 °F<br>100 °F/hr  | 1.5   |  |
| Segment 1        | Setpoint<br>Rate of Change | 800 °F<br>225 °F/hr  | 2.66  |  |
| Segment 2        | Setpoint<br>Rate of Change | 1300 °F<br>150 °F/hr | 3.33  |  |
| Segment 3        | Setpoint<br>Rate of Change | 2345 °F<br>250 °F/hr | 4.18  |  |
| Segment 4        | Setpoint<br>Length of Time | DWELL<br>15 mins.    | .25   |  |
| Segment 5        | Setpoint<br>Rate of Change | END<br>              |       |  |
|                  |                            | Total Hours: 11.9    |       |  |

Note: the color under each graph indicates the approximate color visible through your peephole at that point of the firing.